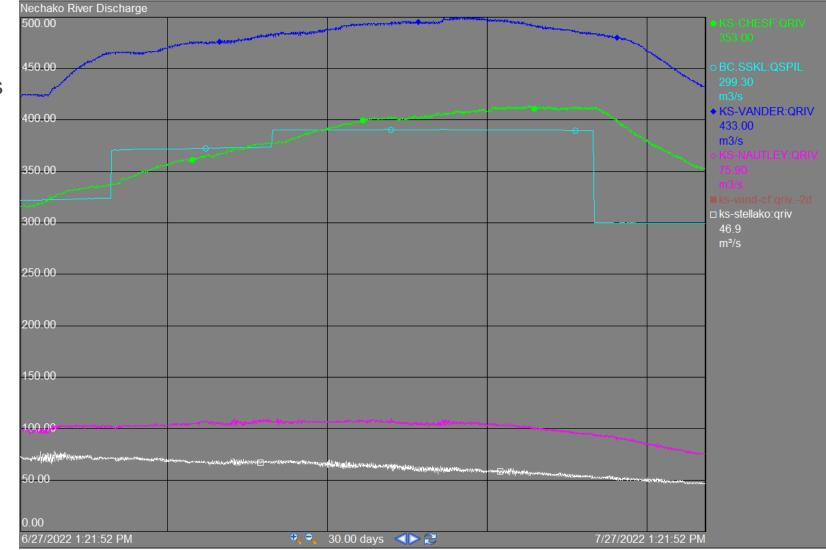

#### RioTinto

Nechako Reservoir / River / Freshet Information Sharing – Comunity Leaders

27 July 2022

Prepared by Alec Mercier & Gabrielle Dallaire



## **Reservoir Elevation - Last 20 days**

Current reservoir level: 2799.56 ft Maximum: 2800.0 ft



# Flows - Last 30 days

Skins Lake: 299 cms Vanderhoof: 433 cms Cheslatta Falls: 353 cms Nautley: 76 cms Stellako: 47 cms



## **Observed Precipitation, Inflows vs Historical**

#### 7-day cumulative rainfall



#### Nechako Reservoir Operation Observed Inflow and Discharge 2021-2022



#### **Observed Water Temperatures**



## **Current Snowpack**

Mount Pondosy Tahtsa Lake Nechako Reservoir Snowpack Automated Snow Weather Station Graph Automated Snow Weather Station Graph 2500 1400 Ê 1200 800 Ê 2000 1000 2 1500 800 358 mm (85% LTA; 40<sup>th</sup>/64) 700 600 ້ອ 1000 Ň 400 Š. 500 200 Mar May Nov Dec Feb Mar Apr May Jun Ind Oct Nov Dec Feb Apr Jun Jul Oct Jan Jan 2021-2022 2021-2022 Historical 25-75 Range of Min & Max -Historical Daily Media Historical 25-75 Range of Min & Max - Last Year Current year Mount Wells LTA\* Current Value Percentile Automated Snow Weather Station Graph Station %LTA\* 1200 (mm) Ra