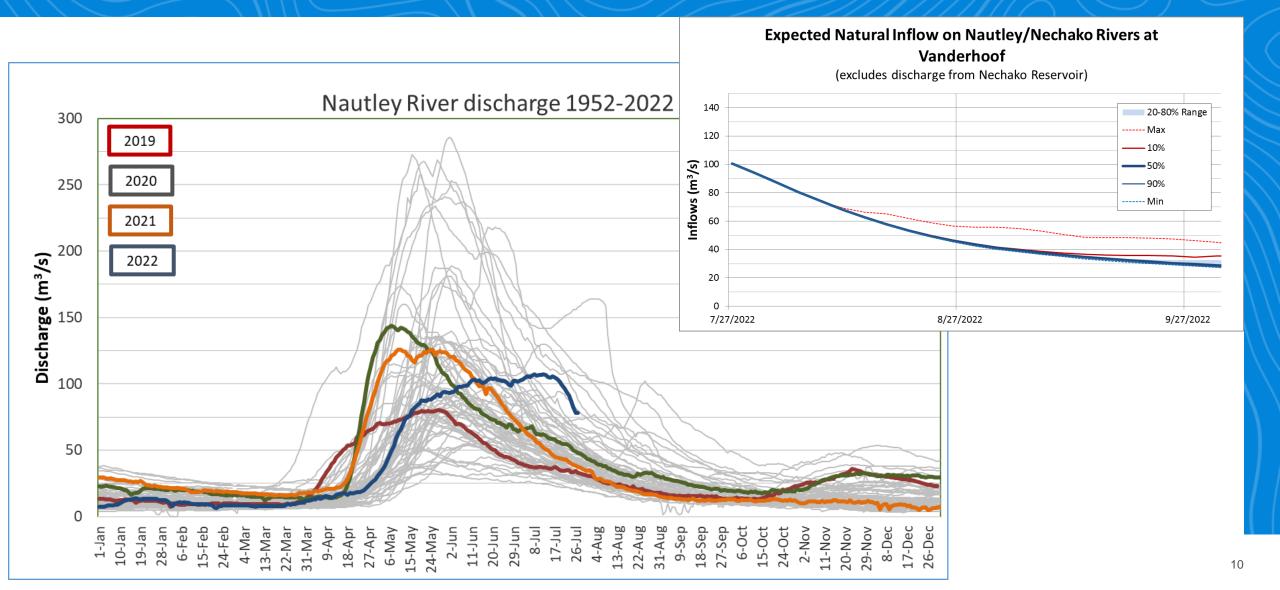

| -                                          | <1 mm                                 | -                                          |

## **Spring Freshet Inflow Forecast**



9

# **Nautley River Flows, Forecast**



#### **Forecast – Vanderhoof**



## **Reservoir Level Projection**



NECHAKO RESERVOIR Observed and Projection 2020-2022 27-Jul-2022 Projection - SDP V7.13.3



#### **Next Steps – Actions**



- 1. Model update and communications.
- 2. Monitoring work to learn from 2022 release
- 3. Continue to update on Smelter Re-Start
- 4. Confirm next meeting date 03 August

Presentations are available on the Get Involved Nechako website under 'Our Operations'. Recordings can be requested up to 30 days following the meeting.

#### Flow facts of last Thursday

RioTinto



# Feedback & Reflections