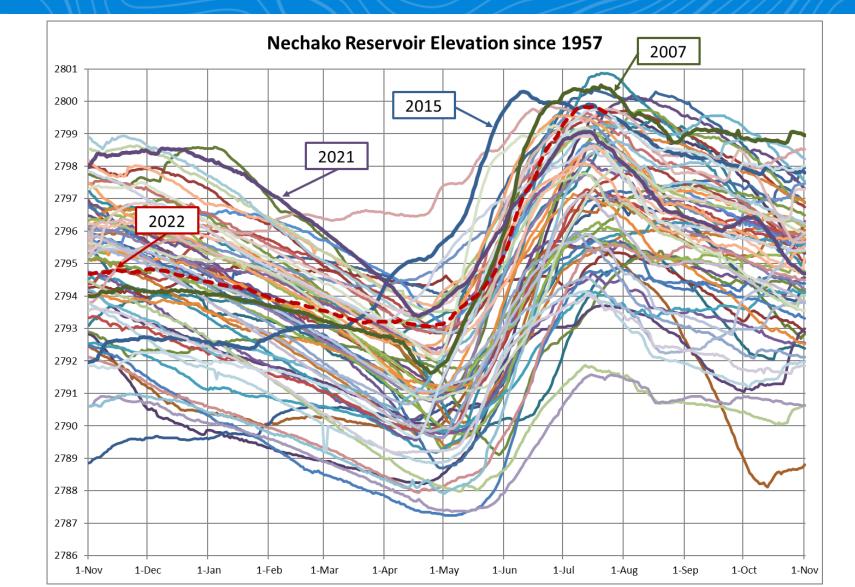

\* Current Value Percentile Automated Snow Weather Station Graph Station %LTA\* 1200 (mm) Rank\* (mm) Ê 1000 Tahtsa Lake 9 26 35% 85% 800 Mount Pondosy 0 1 0% 0% 9 600 Mount Wells 0 0 0% 0% 400 \* (1992-2021) Lu Lake 200 Automated Snow Weather Station Graph 600 Oct Nov Dec Jan Feb Mar Apr May Jun Jul Ê 500 100 2021-2022 400 Historical 25-75 Range of Min & Max Last Year — Historical Daily Median — Current year 300 0 200 Feb Oct Nov Dec Jan Mar Apr May Jun Jul Aug 100 Manual Survey Historical 25-75 Range of Min & Max • Oct Dec Feb Mar Apr May Jun Jul Nov Jan 2021-2022 Historical 25-75 Range of Min & Max ------ Historical Daily Median Last Year Current ver 17 mm (69% LTA; 29<sup>th</sup>/64) Station Current Value %LTA\* Lu Lake 1 117%

\* (1997-2021)

#### **Historical Reservoir Elevation**



7

# **7 Day Weather Forecast**

| Cumulative precipitation – 7 days | Next                  | 7 Days  | Burns Lake Weather           |