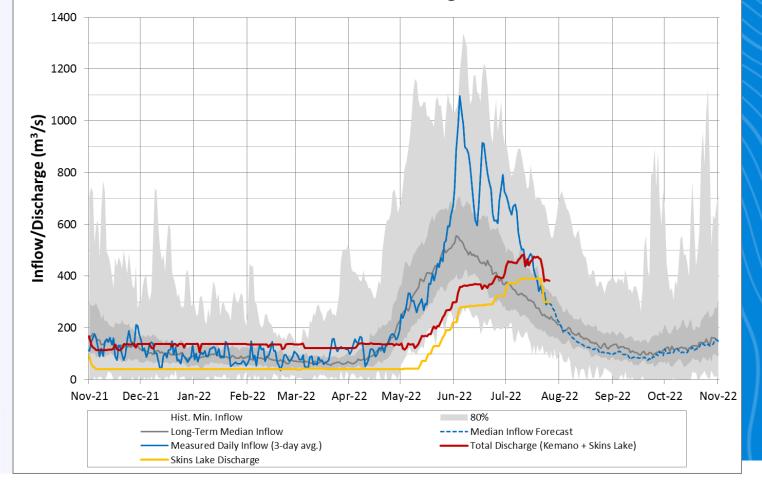

#### RioTinto

Nechako Reservoir / River / Freshet Information Sharing – Comunity Leaders

27 July 2022

Prepared by Alec Mercier & Gabrielle Dallaire



## **Reservoir Elevation - Last 20 days**

Current reservoir level: 2799.56 ft Maximum: 2800.0 ft



# Flows - Last 30 days

Skins Lake: 299 cms Vanderhoof: 433 cms Cheslatta Falls: 353 cms Nautley: 76 cms Stellako: 47 cms



## **Observed Precipitation, Inflows vs Historical**

#### 7-day cumulative rainfall



#### Nechako Reservoir Operation Observed Inflow and Discharge 2021-2022



#### **Observed Water Temperatures**



## **Current Snowpack**

Mount Pondosy Tahtsa Lake Nechako Reservoir Snowpack Automated Snow Weather Station Graph Automated Snow Weather Station Graph 2500 1400 Ê 1200 800 Ê 2000 1000 2 1500 800 358 mm (85% LTA; 40<sup>th</sup>/64) 700 600 ້ອ 1000 Ň 400 Š. 500 200 Mar May Nov Dec Feb Mar Apr May Jun Ind Oct Nov Dec Feb Apr Jun Jul Oct Jan Jan 2021-2022 2021-2022 Historical 25-75 Range of Min & Max -Historical Daily Media Historical 25-75 Range of Min & Max - Last Year Current year Mount Wells LTA\* Current Value Percentile Automated Snow Weather Station Graph Station %LTA\* 1200 (mm) Rank\* (mm) Ê 1000 Tahtsa Lake 9 26 35% 85% 800 Mount Pondosy 0 1 0% 0% 9 600 Mount Wells 0 0 0% 0% 400 \* (1992-2021) Lu Lake 200 Automated Snow Weather Station Grap