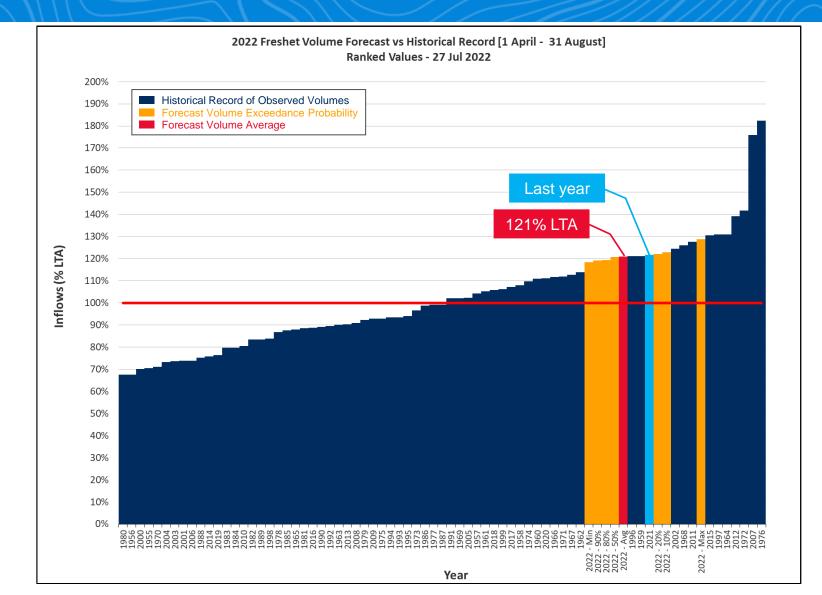

| -                                          | <1 mm                                 | -                                          |

## **Spring Freshet Inflow Forecast**



9

# **Nautley River Flows, Forecast**



#### **Forecast – Vanderhoof**



## **Reservoir Level Projection**



NECHAKO RESERVOIR Observed and Projection 2020-2022 27-Jul-2022 Projection - SDP V7.13.3



#### **Next Steps – Actions**



- 1. Model update and communications.
- 2. Monitoring work to learn from 2022 release
- 3. Continue to update on Smelter Re-Start
- 4. Confirm next meeting date 03 August

Presentations are available on the Get Involved Nechako website under 'Our Operations'. Recordings can be requested up to 30 days following the meeting.

#### Flow facts of last Thursday

RioTinto



# Feedback & Reflections