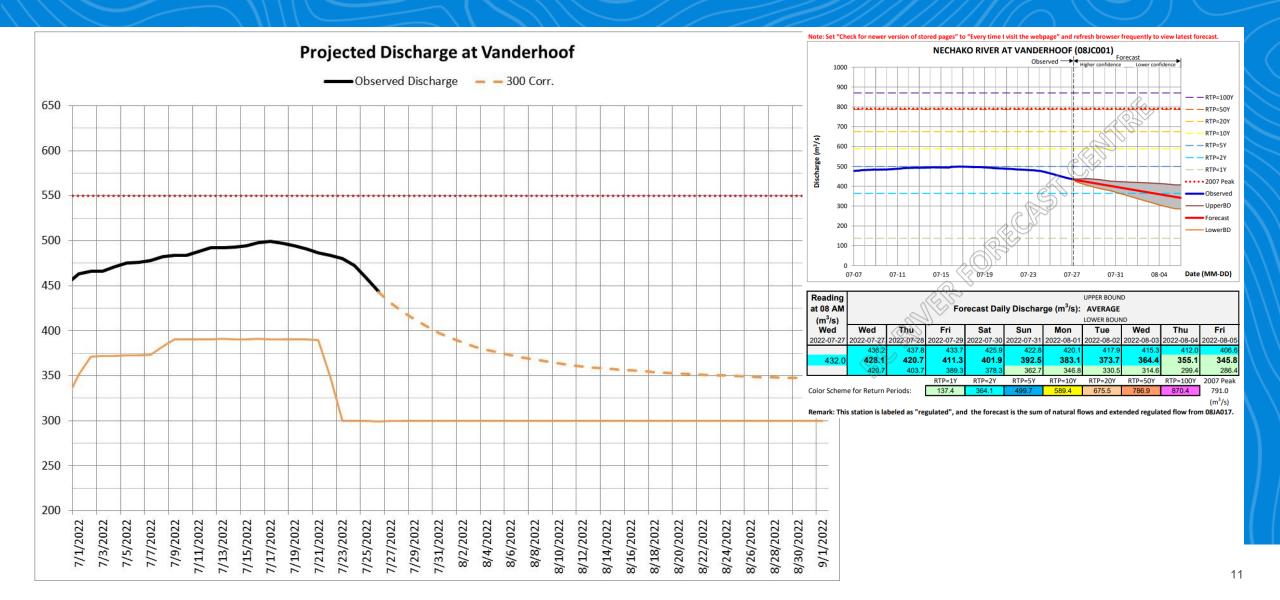

| -                                          | <1 mm                                 | -                                          |

## **Spring Freshet Inflow Forecast**



9

# **Nautley River Flows, Forecast**



#### **Forecast – Vanderhoof**



## **Reservoir Level Projection**



NECHAKO RESERVOIR Observed and Projection 2020-2022 27-Jul-2022 Projection - SDP V7.13.3



#### **Next Steps – Actions**



- 1. Model update and communications.
- 2. Monitoring work to learn from 2022 release
- 3. Continue to update on Smelter Re-Start
- 4. Confirm next meeting date 03 August

Presentations are available on the Get Involved Nechako website under 'Our Operations'. Recordings can be requested up to 30 days following the meeting.

#### Flow facts of last Thursday

RioTinto



# Feedback & Reflections