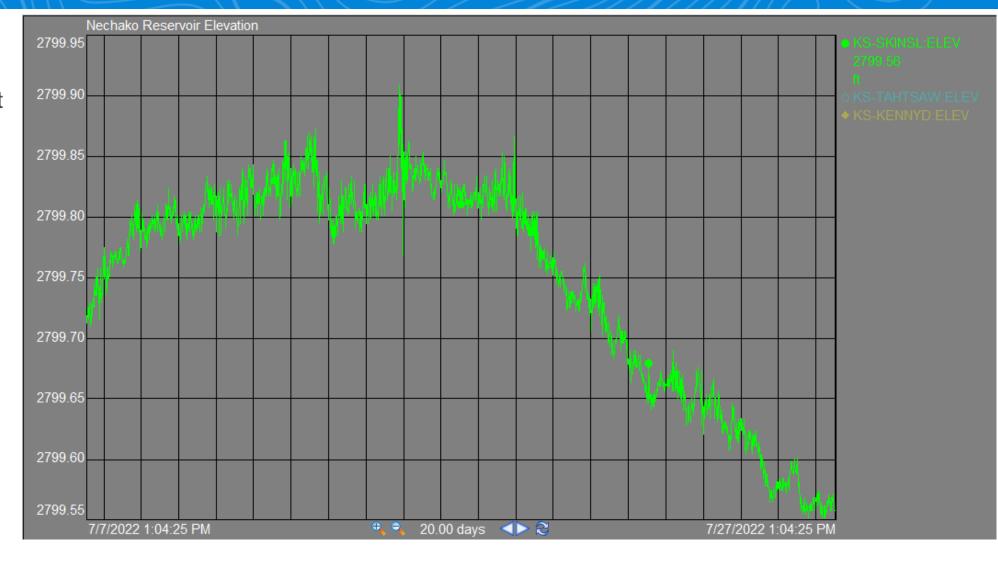

# Flows - Last 30 days

Skins Lake: 299 cms Vanderhoof: 433 cms Cheslatta Falls: 353 cms Nautley: 76 cms Stellako: 47 cms