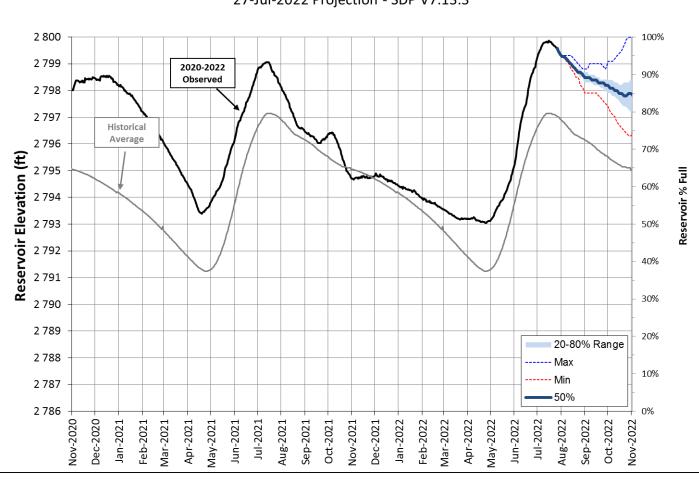

## **Reservoir Level Projection**

NECHAKO RESERVOIR Observed and Projection 2020-2022 27-Jul-2022 Projection - SDP V7.13.3