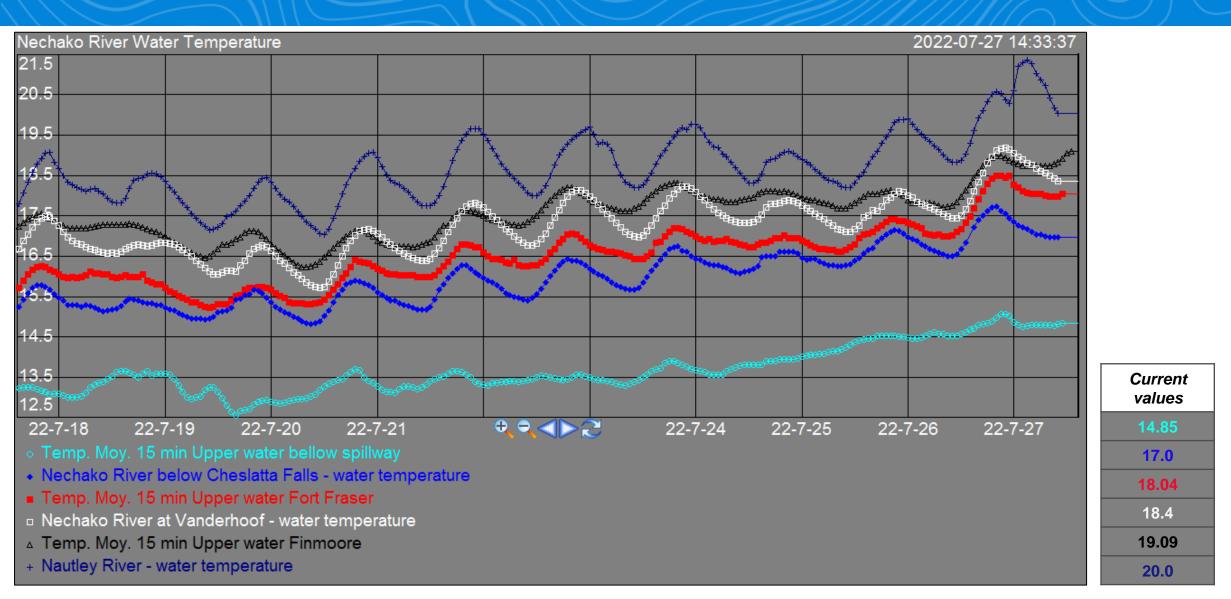

#### RioTinto

Nechako Reservoir / River / Freshet Information Sharing – Comunity Leaders

27 July 2022

Prepared by Alec Mercier & Gabrielle Dallaire



## **Reservoir Elevation - Last 20 days**

Current reservoir level: 2799.56 ft Maximum: 2800.0 ft



# Flows - Last 30 days

Skins Lake: 299 cms Vanderhoof: 433 cms Cheslatta Falls: 353 cms Nautley: 76 cms Stellako: 47 cms



## **Observed Precipitation, Inflows vs Historical**

#### 7-day cumulative rainfall



#### Nechako Reservoir Operation Observed Inflow and Discharge 2021-2022



#### **Observed Water Temperatures**



## **Current Snowpack**

Mount Pondosy Tahtsa Lake Nechako Reservoir Snowpack Automated Snow Weather Station Graph Automated Snow Weather Station Graph 2500 1400 Ê 1200 800 Ê 2000 1000 2 1500 800 358 mm (85% LTA; 40<sup>th</sup>/64) 700 600 ້ອ 1000 Ň 400 Š. 500 200 Mar May Nov Dec Feb Mar Apr May Jun Ind Oct Nov Dec Feb Apr Jun Jul Oct Jan Jan 2021-2022 2021-2022 Historical 25-75 Range of Min & Max -Historical Daily Media Historical 25-75 Range of Min & Max - Last Year Current year Mount Wells LTA\* Current Value Percentile Automated Snow Weather Station Graph Station %LTA\* 1200 (mm) Rank\* (mm) Ê 1000 Tahtsa Lake 9 26 35% 85% 800 Mount Pondosy 0 1 0% 0% 9 600 Mount Wells 0 0 0% 0% 400 \* (1992-2021) Lu Lake 200 Automated Snow Weather Station Graph 600 Oct Nov Dec Jan Feb Mar Apr May Ju