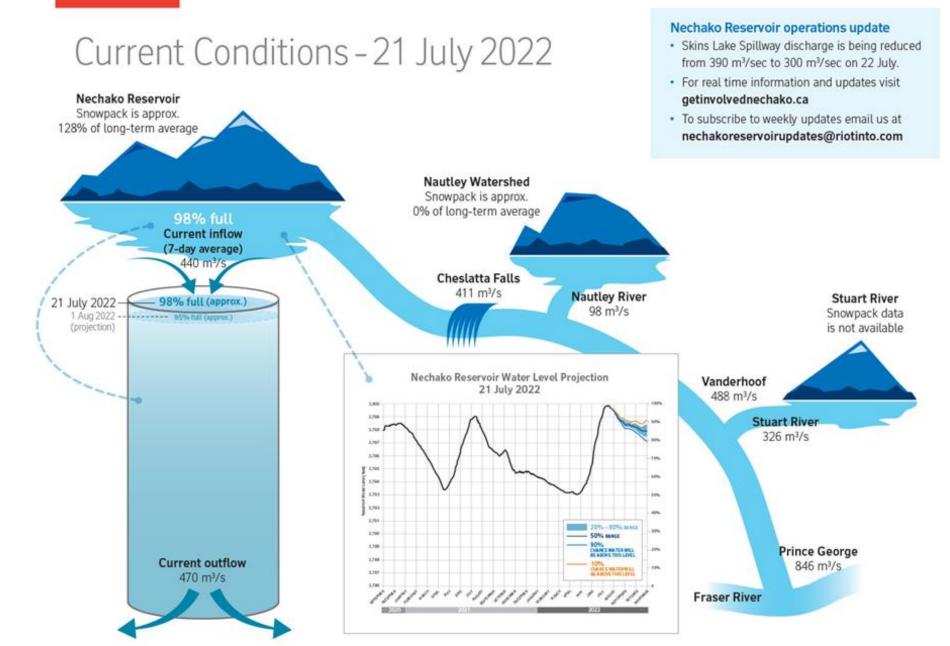

| -                                          | <1 mm                                 | -                                          |

## **Spring Freshet Inflow Forecast**



9

# **Nautley River Flows, Forecast**



#### **Forecast – Vanderhoof**



## **Reservoir Level Projection**



NECHAKO RESERVOIR Observed and Projection 2020-2022 27-Jul-2022 Projection - SDP V7.13.3



#### **Next Steps – Actions**



- 1. Model update and communications.
- 2. Monitoring work to learn from 2022 release
- 3. Continue to update on Smelter Re-Start
- 4. Confirm next meeting date 03 August

Presentations are available on the Get Involved Nechako website under 'Our Operations'. Recordings can be requested up to 30 days following the meeting.

#### Flow facts of last Thursday

RioTinto



# Feedback & Reflections